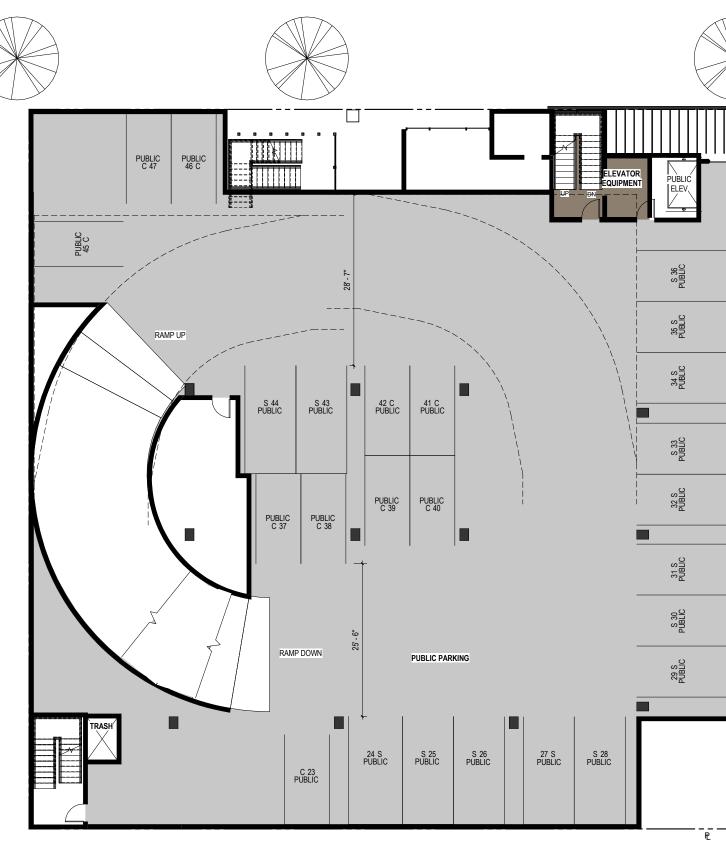

## **PICO-ROBERTSON SENIOR COMMUNITY**

8862 West Pico Blvd Los Angeles, CA 90035

Front Perspective / NTS / March 07, 2016

| PARKING SCHEDULE   |    |
|--------------------|----|
| LEVEL P1: PUBLIC   |    |
| (1) STANDARD       | 12 |
| (2) COMPACT        | 8  |
| (3) ACCESSIBLE     | 2  |
| LEVEL 1: PUBLIC    | 22 |
| 2ND FL FFE         |    |
| (1) STANDARD       | 15 |
| (2) COMPACT        | 10 |
|                    | 25 |
| LEVEL 2: RESIDENTI | AL |
| (1) STANDARD       | 10 |
| (2) COMPACT        | 9  |
| (3) ACCESSIBLE     | 1  |
|                    | 20 |
| Grand total        | 67 |