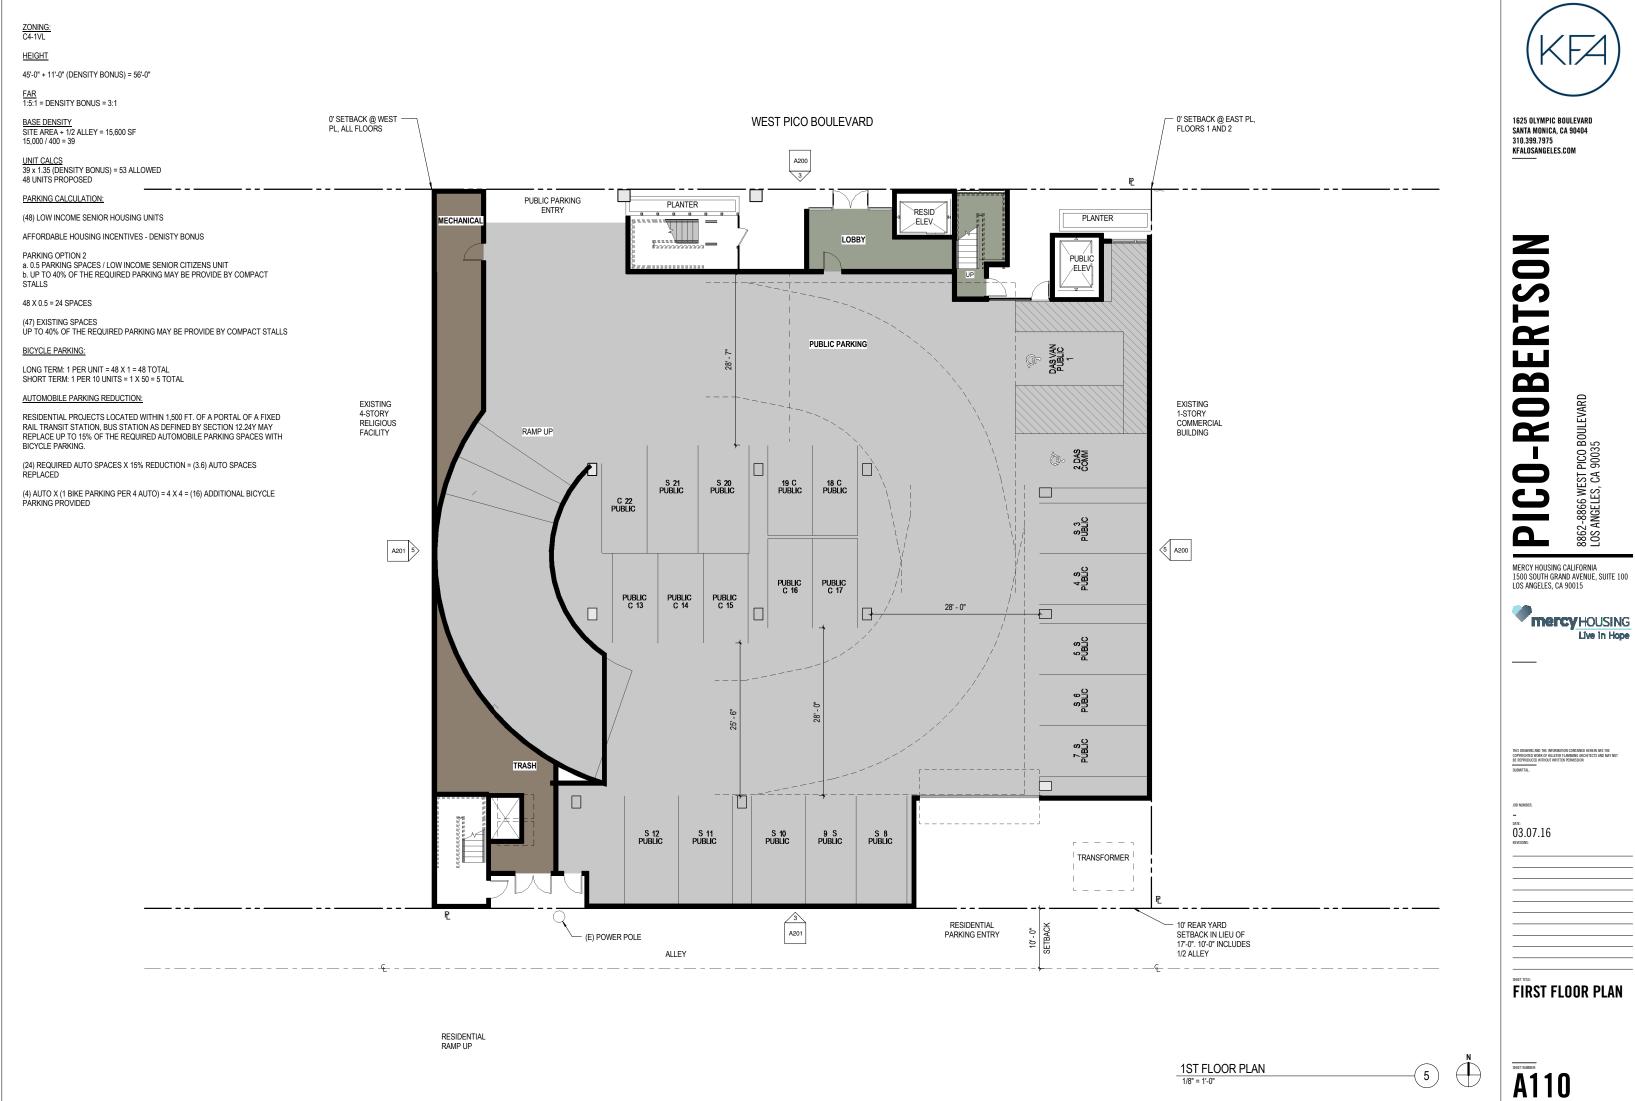

## **PICO-ROBERTSON SENIOR COMMUNITY**

8862 West Pico Blvd Los Angeles, CA 90035

Front Perspective / NTS / March 07, 2016

| PARKING SCHEDULE   |    |
|--------------------|----|
| LEVEL P1: PUBLIC   |    |
| (1) STANDARD       | 12 |
| (2) COMPACT        | 8  |
| (3) ACCESSIBLE     | 2  |
| LEVEL 1: PUBLIC    | 22 |
| 2ND FL FFE         |    |
| (1) STANDARD       | 15 |
| (2) COMPACT        | 10 |
|                    | 25 |
| LEVEL 2: RESIDENTI | AL |
| (1) STANDARD       | 10 |
| (2) COMPACT        | 9  |
| (3) ACCESSIBLE     | 1  |
|                    | 20 |
| Grand total        | 67 |