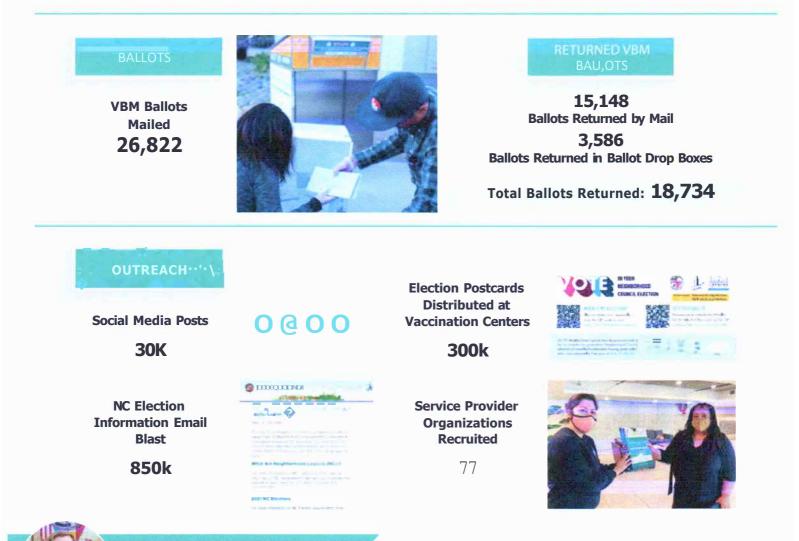

### 2021 NEIGHBORHOOD COUNCIL ELECTIONS VOTE-BY-MAIL SUMMARY CITYWIDE

| VOTE-BY-MAIL APPLICATIONS                    | NUMBER OF APPLICATIONS |
|----------------------------------------------|------------------------|
| TOTAL APPLICATIONS RECEIVED                  | 29,707                 |
| INCOMPLETE APPLICATIONS                      | 2,885                  |
| TOTAL APPLICATIONS PROCESSED/ BALLOTS MAILED | 26,822                 |

| रहलाने क      |        | BAILOTS RETURNED |
|---------------|--------|------------------|
| REGION 5*     | 5,176  | 3,232            |
| REGION 6      | 1,271  | 698              |
| REGION 7      | 3,035  | 1,616            |
| REGION 8      | 997    | 597              |
| REGION 1      | 1,127  | 814              |
| REGION 2      | 360    | 286              |
| REGION 3*     | 2,983  | 2,198            |
| REGION 4*     | 2,238  | 1,416            |
| REGION 9      | 644    | 255              |
| REGION 10     | 732    | 446              |
| REGION 11*    | 9,477  | 6,663            |
| REGION 12     | 759    | 513              |
| TOTAL BALLOTS | 28,799 | 18,734           |