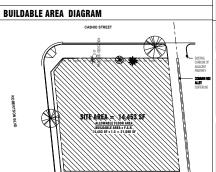

#### REFER TO SHEET AO.1a FOR THE FOLLOWING PROJECT NOTES:

IJTCHEN CONSULTANT

SITE AREA:

SETBACKS & YARDS:

'ROPOSED YKAD (DE YARD (CASHO STREET) 0.0° to 4.10° PER 20VING ADMINISTRATOR'S AQUUSTIMENT)

14.453 SF