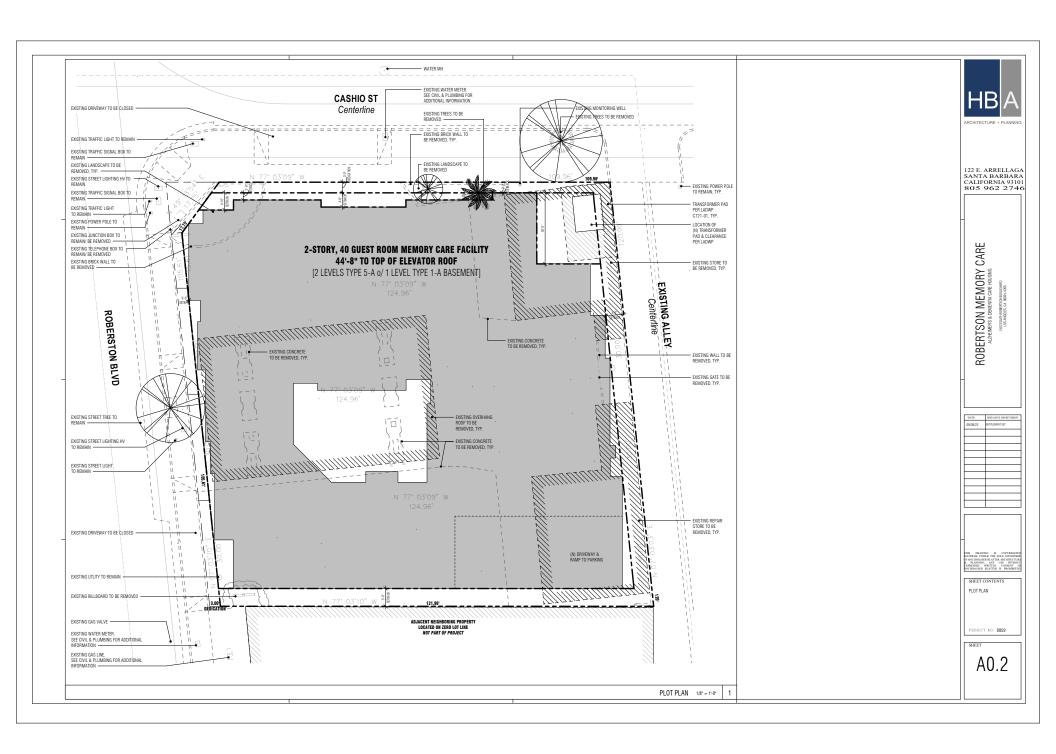

ISON MEMORY CARE IS ALZHEIMERS / DEMENTIA CARE THAT IS ALLOWED BY <u>LAMC SECTION 12 13 A 2 (p) 200</u>0. IN A C2 ZONE, TH IG IS A 2-STORY TYPE VA WIDOD FRAMED STRUCTURE CONSTRUCTED OVER A 1-LEVEL SUBTERRAMEAN PARKING GARAGE AND IS

EXECUTION DE SECRETARION A CALIFORNI L'AUGUSTA DE L'OUDITORI COURT PAR LA COURSE APPRIMENTATION DE L'AUGUSTA PAR L

COMPLY WITH THE REQUIREMENTS OF THE C2 ZONE AND AN R2.1 OCCUPANCY. THE BULLDING INCLUDES AN DUBLE AN PAINCY GUEST ROOMS WITH ASSOCIATED AMENTES INCLUDING A DINING BOOM AND SERMINGAMAMING RITCHIS AT ONE LEVEL THAT ARE EACH SERVED BY A CENTRAL KITCHIN FACILITY (LOCATED IN THE ASSEMBLY); LOUNGES AND MUI. KS, RECEPTION AND ADMINISTRATINE SPACES, BEJUTY CARE, LUNDRIF AND BIMPLOYEE AND MILE AND OUTDOOR.

ACCESSIBILITY FOR DISARLED PERSONS IN WHERE CHARRE WILL BE PROVIDED AS BEGLIRED BY THE 2000 CRC

SHEET INDEX

A0.2
3. ARCHITECTURAL
A1.1 SITE PLAN
A2.1 FLOOR PLANS - BASEMENT
A2.2 FLOOR PLANS - 1ST
FLOOR PLANS - 200
POOF PLAN
\*\*\*OFT PLAN