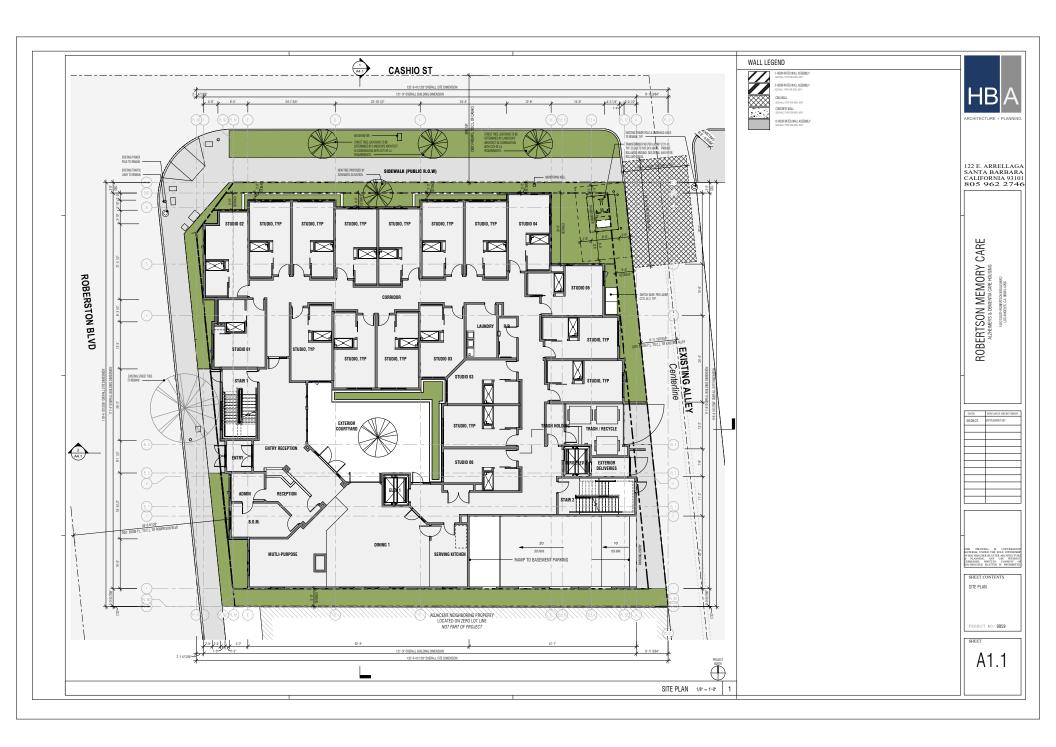

ISON MEMORY CARE IS ALZHEIMERS / DEMENTIA CARE THAT IS ALLOWED BY <u>LAMC SECTION 12 13 A 2 (p) 200</u>0. IN A C2 ZONE, TH IG IS A 2-STORY TYPE VA WIDOD FRAMED STRUCTURE CONSTRUCTED OVER A 1-LEVEL SUBTERRAMEAN PARKING GARAGE AND IS

EXECUTION DE SECRETARION A CALIFORNI L'AUGUSTA DE L'OUDITORI COURT PAR LA COURSE APPRIMENTATION DE L'AUGUSTA PAR L

COMPLY WITH THE REQUIREMENTS OF THE C2 ZONE AND AN R2.1 OCCUPANCY. THE BULLDING INCLUDES AN DUBLE AN PAINCY GUEST ROOMS WITH ASSOCIATED AMENTES INCLUDING A DINING BOOM AND SERMINGAMAMING RITCHIS AT ONE LEVEL THAT ARE EACH SERVED BY A CENTRAL KITCHIN FACILITY (LOCATED IN THE ASSEMBLY); LOUNGES AND MUI. KS, RECEPTION AND ADMINISTRATINE SPACES, BEJUTY CARE, LUNDRIF AND BIMPLOYEE AND MILE AND OUTDOOR.